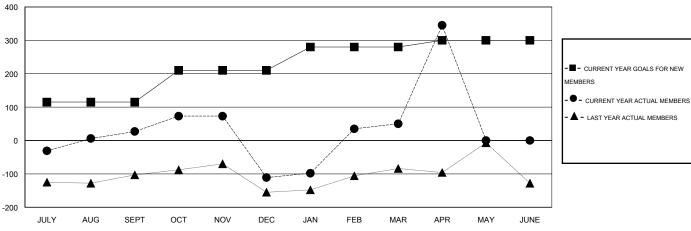

## GOALS AND ACTUAL MEMBERS CUMULATIVE

| DROPPED CLUBS: 8 |     | 54 CLUBS OF 76 ADDED 1 OR MORE<br>NEW MEMBERS | GENDER DISTRIBUTION   |                |     |
|------------------|-----|-----------------------------------------------|-----------------------|----------------|-----|
|                  |     |                                               | MALE                  | 1,881 (70.53%) |     |
|                  |     |                                               | FEMALE                | 786 (29.47%)   |     |
| DROPPED MEMBERS  |     |                                               |                       |                |     |
| DECEASED         | 5   | CLICK HERE FOR HEALTH                         |                       |                | 000 |
| CLUB CANCELLED   | 171 | ASSESSMENT DATA                               | FAMILY UNIT MEMBERS   |                | 990 |
| OTHER            | 119 |                                               | HEAD OF HOUSEHOLD     |                | 445 |
| TOTAL            | 295 |                                               | NON-HEAD OF HOUSEHOLD |                | 545 |