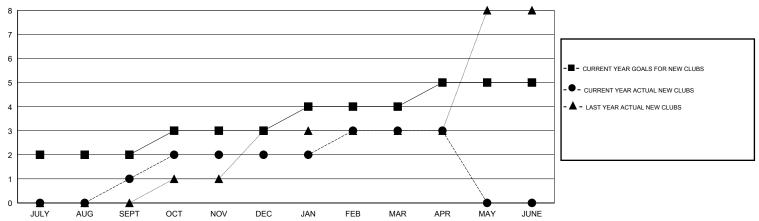

|                    |                  |  |  |  |  |  |
| QUARTER               | NEW MEMBER<br>GOAL | CHARTER AND<br>NEW MEMBERS<br>ADDED | DROPPED<br>MEMBERS | NET<br>GAIN/LOSS |  |  |  |  |  |
| JULY/AUG/SEPT         | 115                | 96                                  | 69                 | 27               |  |  |  |  |  |
| OCT/NOV/DEC           | 95                 | 61                                  | 199                | -138             |  |  |  |  |  |
| JAN/FEB/MAR           | 70                 | 177                                 | 16                 | 161              |  |  |  |  |  |
| APR/MAY/JUNE          | 20                 | 306                                 | 11                 | 295              |  |  |  |  |  |

## GOALS AND ACTUAL NEW CLUBS CUMULATIVE



## GOALS AND ACTUAL MEMBERS CUMULATIVE



| DROPPED CLUBS: 8 |     | 54 CLUBS OF 76 ADDED 1 OR MORE<br>NEW MEMBERS | GENDER DISTRIBUTION   |                |     |
|------------------|-----|-----------------------------------------------|-----------------------|----------------|-----|
|                  |     |                                               | MALE                  | 1,881 (70.53%) |     |
|                  |     |                                               | FEMALE                | 786 (29.47%)   |     |
| DROPPED MEMBERS  |     |                                               |                       |                |     |
| DECEASED         | 5   | CLICK HERE FOR HEALTH                         |                       |                | 000 |
| CLUB CANCELLED   | 171